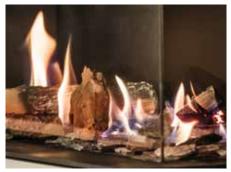

With MatriX Linear, you enjoy freedom of choice. Choose from various built-in widths and three installation variants, ensuring the fireplace seamlessly fits your interior. Create a unique atmosphere that reflects your style with a range of interior decorations. Our Linear Fires combine popular width and height, providing you with a spacious view of the flames. These models add significant extra length and emphasize the low silhouette of the linear range. Enjoy a stylish fire along the entire length of these impressive fireplaces. Select from stunning horizontal logs with a glowing bed or stylish white pebbles for decoration.

#### Why opt for the MatriX Linear?

- Extra wide and low gas fire; up to 130 cm of flames!
- Double row of individually adjustable burners; for more intensive flames and added heat output,
- Choice of luxury ceramic log set or white pebbles for an extra modern and luxurious look;
- Adjustable heat output; from maximum 10 to minimum 4 KW.
- Available in various sizes and as front, 2 and 3-sided models.