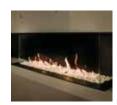

Experience the Faber Double Line Burner: a wide, elongated, and tranquil fire that creates a serene ambiance in any space. The flames burn regularly and fully across almost the entire width of the fireplace. Choose to have a single row of flames at the front or activate both the front and back for an even fuller fire display and more warmth. With quick startup and precise flame height control, this fireplace offers ultimate comfort and convenience.

#### Why opt for the MatriX Linear?

- Extra wide and low gas fire; up to 130 cm of flames!
- Double row of individually adjustable burners; for more intensive flames and added heat output,
- Choice of luxury ceramic log set or white pebbles for an extra modern and luxurious look;
- Adjustable heat output; from maximum 10 to minimum 4 KW.
- Available in various sizes and as front, 2 and 3-sided models.