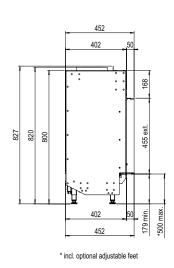

### Specifications

**Exterior dimensions WxHxD in mm** 933 x 827 x 452

Fire display WxHxD in mm 800 × 400

**System** Double Line Burner

**Decoration** Log set or White Pebble

Back wall Back wall smooth steel