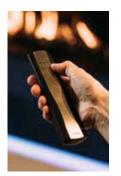

Easily operate the main functions with the included remote control. For ultimate convenience, install the Faber App on your smartphone or tablet and control the fireplace with a simple tap.