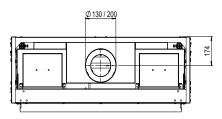

#### DECORATION

Flue material 130/200

Imagine what's possible

### Specifications

**Exterior dimensions WxHxD in mm** 933 x 827 x 452

Fire display WxHxD in mm 800 × 400

**System** Double Line Burner

**Decoration** Log set or White Pebble

Back wall Back wall smooth steel