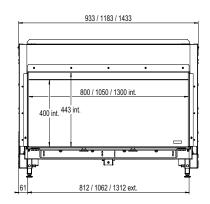

### Specifications

**Exterior dimensions WxHxD in mm** 933 x 827 x 452

Fire display WxHxD in mm 800 × 400

**System** Double Line Burner

**Decoration** Log set or White Pebble

Back wall Back wall smooth steel