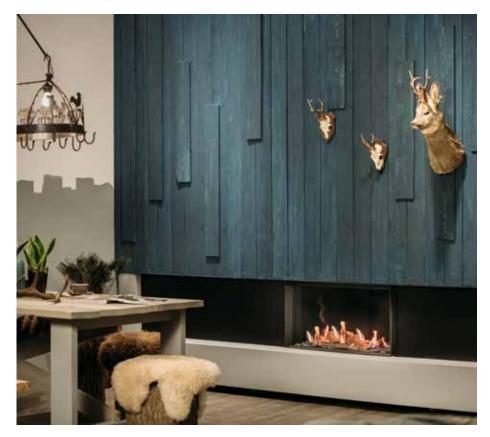

# The ultimate fire experience for your home MatriX Linear

Our Linear Fires offer a generous fire display across virtually the entire width of the fireplace, regardless of the desired flame height. Even with minimal heat demand, these models perfectly accentuate the beautiful flames.

With MatriX Linear, you enjoy freedom of choice. Choose from various built-in widths and three installation variants, ensuring the fireplace seamlessly fits your interior. Create a unique atmosphere that reflects your style with a range of interior decorations. Our Linear Fires combine popular width and height, providing you with a spacious view of the flames. These models add significant extra length and emphasize the low silhouette of the linear range. Enjoy a stylish fire along the entire length of these impressive fireplaces. Select from stunning horizontal logs with a glowing bed or stylish white pebbles for decoration.

Experience the Faber Double Line Burner: a wide, elongated, and tranquil fire that creates a serene ambiance in any space. The flames burn regularly and fully across almost the entire width of the fireplace. Choose to have a single row of flames at the front or activate both the front and back for an even fuller fire display and more warmth. With quick startup and precise flame height control, this fireplace offers ultimate comfort and convenience.

#### Why opt for the MatriX Linear?

- Extra wide and low gas fire; up to 130 cm of flames!
- Double row of individually adjustable burners; for more intensive flames and added heat output,
- Choice of luxury ceramic log set or white pebbles for an extra modern and luxurious look;
- Adjustable heat output; from maximum 10 to minimum 4 KW.
- Available in various sizes and as front, 2 and 3-sided models.